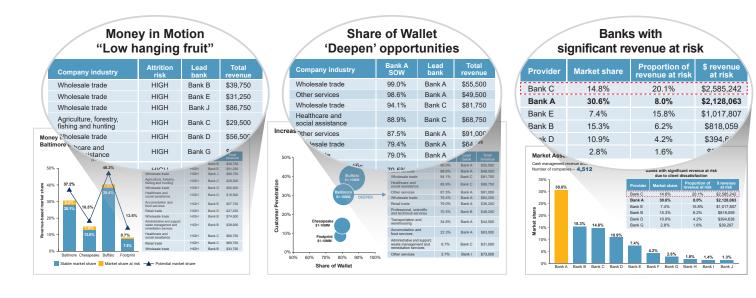

## Prioritize Strategy and Manage Resources

Understanding and evaluating your key growth opportunities and risks is critical to increasing revenue and aligning resources efficiently.

| Growth<br>Strategy | Each of your markets and products requires a tailored growth strategy                                                   |
|--------------------|-------------------------------------------------------------------------------------------------------------------------|
| Acquire            | A high proportion of your competitors' clients are at risk of attrition, leaving significant competitor revenue in play |
| Defend             | Clients with significant revenue to your bank are in danger of attrition                                                |
| Deepen             | Your share of wallet is much lower than optimal, leaving a significant portion of revenue on the table                  |
| Optimize           | Your client mix has a below average wallet size and your revenue potential per client is less than optimal              |